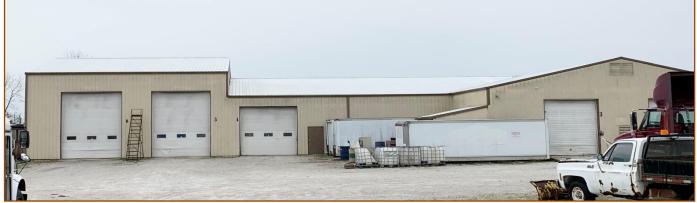

20' & 14' Ceilings in Warehouse Two 16' Overhead Doors Four 12' Overhead Doors 520 SF Office Large Lot ~ Room for Expansion Ventilation System in WH Building Mounted Lighting

Enterprise Real Estate Services LLC 5340 Commerce Cir. Ste C Indianapolis, IN 46237

#### A GENEROUS 1.6 ACRES Room for Expansion • Spacious for Trucks

Additional Notes: Compressor Available ~ Negotiable

Duke Electric Vectren Gas Indiana American Water City of Greenwood Storm Water and Sanitary Sewer