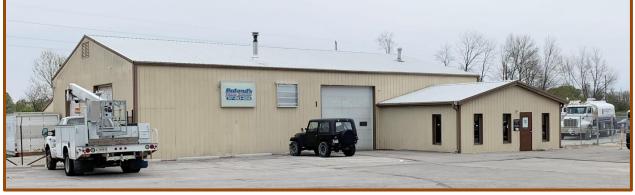

#### OFFICE/WAREHOUSE • GREENWOOD, IN • ZONED INDUSTRIAL

1.6 Ac Lot

2 Miles To I-65 Interchange

8,520 SF

1791 Profit Street Greenwood, IN 46143

Asking Price \$775,000 New LED Lighting in WH Three-Phase Power 8,000 SF Warehouse New HVAC 2019 New Roof 2015 New Security System

20' & 14' Ceilings in Warehouse Two 16' Overhead Doors Four 12' Overhead Doors 520 SF Office Large Lot ~ Room for Expansion Ventilation System in WH Building Mounted Lighting

Enterprise Real Estate Services LLC 5340 Commerce Cir. Ste C Indianapolis, IN 46237