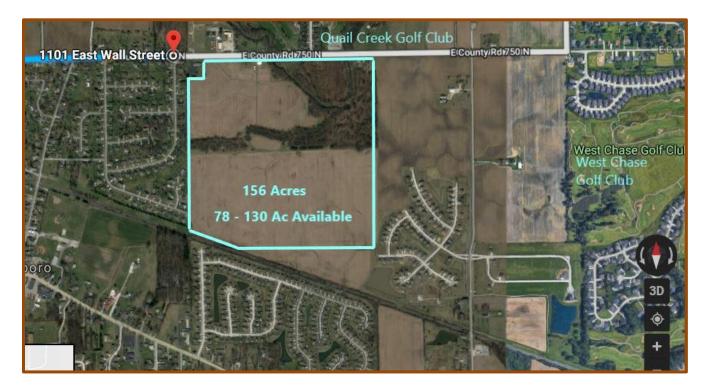

## Perfectly Positioned in Affluent & Growing Hendricks County

Asking Price \$25,000/Ac \* 78 – 130 Acres \* Terrific Opportunity for Development

Highly Desirable Location Just South of I-74 and North of SR 136 Nestled in with beautiful golf course communities and custom neighborhoods:

West Chase Golf Club Quail Creek Golf Club Pittsboro Golf Club Hollaway Pointe Whispering Field Estates, Custom Homes Deer Meadows, Custom Homes Brixton Woods Jefferson Park

Esteemed North West Hendricks School Corporation A – Rated by Indiana Department of Education 95.3% Graduation Rate