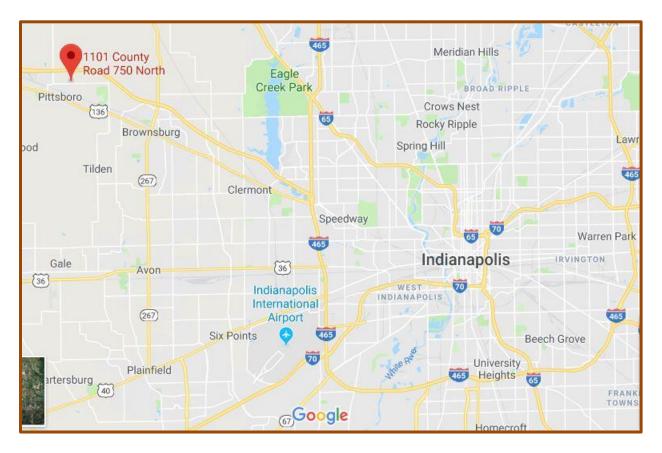

## Perfectly Positioned in Affluent & Growing Hendricks County

Asking Price \$25,000/Ac \* 78 – 130 Acres \* Terrific Opportunity for Development

Highly Desirable Location Just South of I-74 and North of SR 136 Nestled in with beautiful golf course communities and custom neighborhoods: