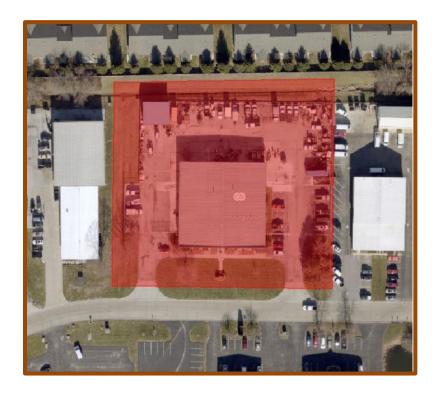

# OUTSTANDING OFFICE/WAREHOUSE OPPORTUNITY 5230 Commerce Circle, Indianapolis, IN 46237

Flex Building 14,400 SF

Zoned C-S

2.07 Ac Lot

Asking Price \$1,260,000 46 Parking Spaces 5,192 SF Office 9,208 SF Warehouse