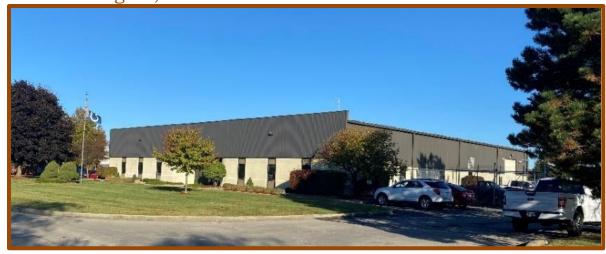

# OUTSTANDING OFFICE/WAREHOUSE OPPORTUNITY 5230 Commerce Circle, Indianapolis, IN 46237

Flex Building 14,400 SF

Zoned C-S

2.07 Ac Lot

Asking Price \$1,260,000 46 Parking Spaces 5,192 SF Office 9,208 SF Warehouse

Six 14' Overhead Doors 15.75' Clear, 18.5' Ceiling Height Mezzanine Levels

Private Offices Finished Open Area Offices Electrical: 400 AMP MDP Municipal Utilities Steel, CMU & Concrete Bldg

Conference Room Dedicated Reception Area