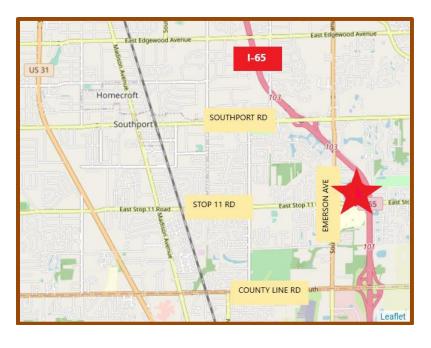

# EXCELLENT ACCESS TO I-65

Benefit of 2 entrances from Commerce Circle

Interchanges to I-65 at both Southport Rd and County Line Rd

Signaled entrance from Emerson Avenue into Commerce Park

Downtown in less than 10 minutes